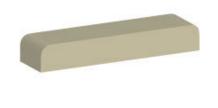

433A

## **Specifications**

**Series:** Additional Moulding **Product Line:** Mouldings

**Species:** Pine **Material:** Wood

**Dimensions:** 1/2" x 3-1/4"

**Pre-Finish Stain Options** 