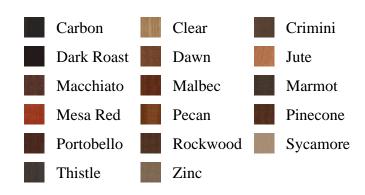

## **Specifications**

**Series:** Additional Moulding **Product Line:** Mouldings

**Species:** Pine **Material:** Wood

**Dimensions:** 1/2" x 3-1/4"

**Pre-Finish Stain Options** 