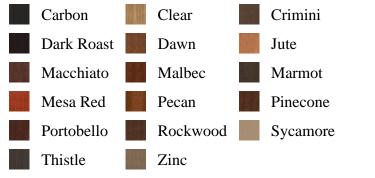

## Specifications

Series: Additional Moulding Product Line: Mouldings Species: Pine Material: Wood Dimensions: 1/2" x 3/4" Pre-Finish Stain Options