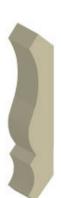

## Specifications

**Series:** Crown

**Product Line:** Mouldings

**Species:** Primed Poplar, Poplar, Oak, Knotty Alder

Material: Wood

**Dimensions:** 11/16" x 4-5/8"

**Pre-Finish Stain Options** 

Otter Tail