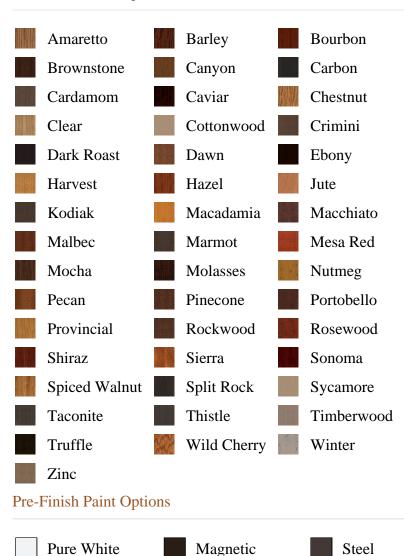

## Specifications

**Series:** Crown

**Product Line:** Mouldings

**Species:** Primed Poplar, Poplar, Oak, Knotty Alder

Material: Wood

**Dimensions:** 11/16" x 4-5/8"

**Pre-Finish Stain Options** 

Otter Tail