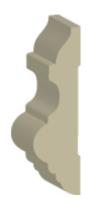

## 719A

## Specifications

**Series:** Panel Moulding and Misc

**Product Line:** Mouldings

Species: Oak
Material: Wood

**Dimensions:** 3/4" x 2-1/2"