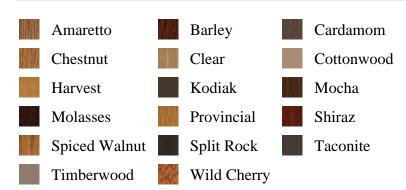

ated\_from)) ORDER BY is\_associated DESC, pb\_product\_number

SELECT pb\_product.id, pb\_image\_uploaded AS image\_uploaded, pb\_product\_number AS product\_number, pb\_product.pb\_description AS description, pb\_product\_name AS product\_name, pb\_active AS active, CASE WHEN IN\_ARRAY(34727, pb\_associated\_to) THEN 1 WHEN IN\_ARRAY(34727, pb\_was\_associated\_from) THEN 1 ELSE 0 END AS is\_associated FROM pb.pb\_product WHERE IN\_ARRAY(423, pb\_product\_line) AND (IN\_ARRAY(34727, pb\_associated\_to) OR IN\_ARRAY(34727, pb\_was\_associated\_from)) ORDER BY is\_associated DESC, pb\_product\_number



## 719A

## Specifications



**Series:** Panel Moulding and Misc

**Product Line:** Mouldings

Species: Oak
Material: Wood

**Dimensions:** 3/4" x 2-1/2"

## **Pre-Finish Stain Options**