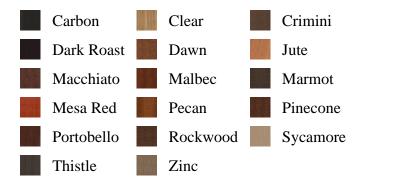

## Specifications

Series: Panel Moulding and Misc Product Line: Mouldings Species: Pine Material: Wood Dimensions: 5/8" x 1-3/4" Pre-Finish Stain Options

www.bayerbuilt.com