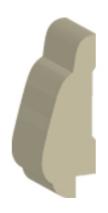

## Specifications

Series: Panel Moulding and Misc Product Line: Mouldings Species: Pine Material: Wood Dimensions: 5/8" x 1-3/4" Pre-Finish Stain Options

www.bayerbuilt.com