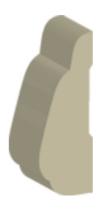

## **707A**

## **Specifications**

**Series:** Panel Moulding and Misc

**Product Line:** Mouldings

**Species:** Pine **Material:** Wood

**Dimensions:** 5/8" x 1-3/4"