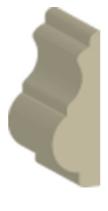

## Specifications

**Series:** Panel Moulding and Misc

**Product Line:** Mouldings

**Species:** Birch, Oak

Material: Wood

**Dimensions:** 3/8" x 1-1/8"