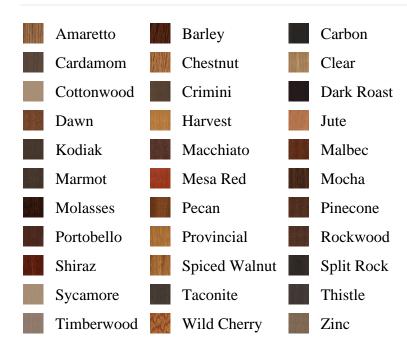

ed\_from)) ORDER BY is\_associated DESC, pb\_product\_number

SELECT pb\_product.id, pb\_image\_uploaded AS image\_uploaded, pb\_product\_number AS product\_number, pb\_product.pb\_description AS description, pb\_product\_name AS product\_name, pb\_active AS active,CASE WHEN IN\_ARRAY(34721, pb\_associated\_to) THEN 1 WHEN IN\_ARRAY(34721, pb\_was\_associated\_from) THEN 1 ELSE 0 END AS is\_associated FROM pb.pb\_product WHERE IN\_ARRAY(423, pb\_product\_line) AND (IN\_ARRAY(34721, pb\_associated\_to) OR IN\_ARRAY(34721, pb\_was\_associated\_from)) ORDER BY is\_associated DESC, pb\_product\_number



## Specifications

**Series:** Panel Moulding and Misc

**Product Line:** Mouldings

**Species:** Birch, Oak

Material: Wood

**Dimensions:** 3/8" x 1-1/8"

## **Pre-Finish Stain Options**