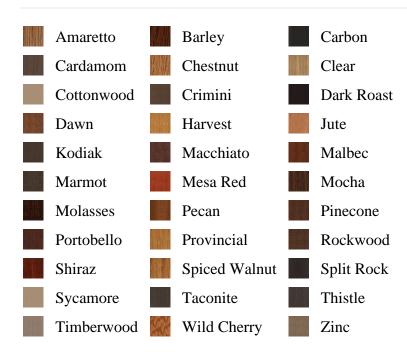

## **Specifications**

Series: Corner

**Product Line:** Mouldings

Species: Pine, OakMaterial: Wood

**Dimensions:** 1/2" x 1/2" Pre-Finish Stain Options