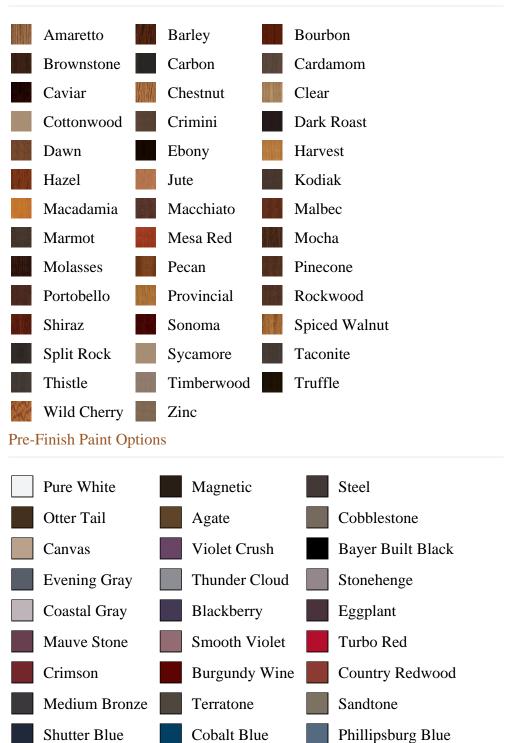

## Specifications

Slate Blue

Grove Green

Series: Corner
Product Line: Mouldings
Species: Primed Poplar, Pine, Maple, Oak
Material: Wood
Dimensions: 3/4" x 3/4"
Pre-Finish Stain Options

Quicksilver

**Tropical Water** 