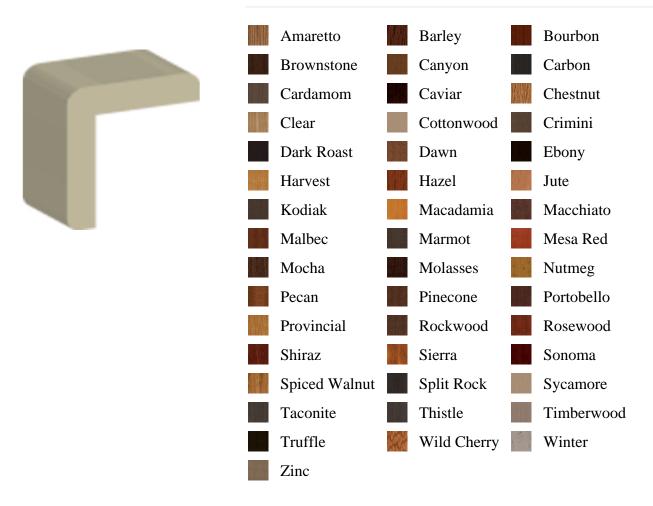

## Specifications

Series: Corner

**Product Line:** Mouldings

**Species:** Poplar, Pine, Maple, Oak, Knotty Alder

Material: Wood

**Dimensions:** 1-1/16" x 1-1/16"

**Pre-Finish Stain Options** 