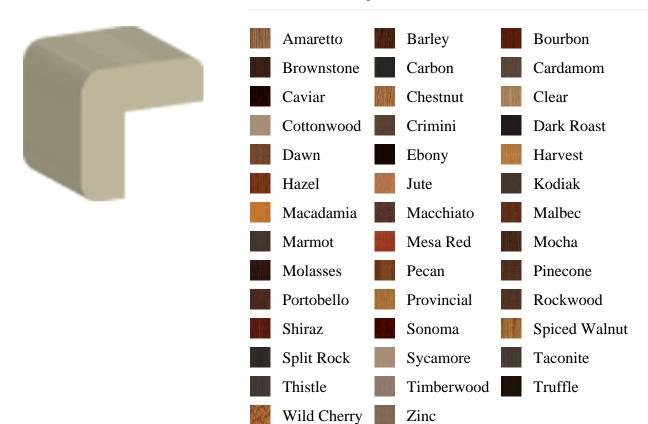

## Specifications

Series: Corner

**Product Line:** Mouldings**Species:** Pine, Maple, Oak

Material: Wood

**Dimensions:** 3/4" x 3/4" Pre-Finish Stain Options