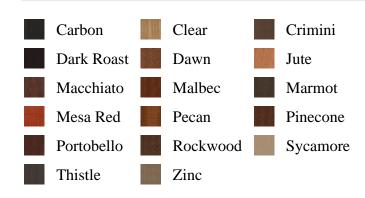

as\_associated\_from)) ORDER BY is\_associated DESC, pb\_product\_number

SELECT pb\_product.id, pb\_image\_uploaded AS image\_uploaded, pb\_product\_number AS product\_number, pb\_product.pb\_description AS description, pb\_product\_name AS product\_name, pb\_active AS active, CASE WHEN IN\_ARRAY(34714, pb\_associated\_to) THEN 1 WHEN IN\_ARRAY(34714, pb\_was\_associated\_from) THEN 1 ELSE 0 END AS is\_associated FROM pb.pb\_product WHERE IN\_ARRAY(423, pb\_product\_line) AND (IN\_ARRAY(34714, pb\_associated\_to) OR IN\_ARRAY(34714, pb\_was\_associated\_from)) ORDER BY is\_associated DESC, pb\_product\_number



610C

## **Specifications**

Series: Crown

**Product Line:** Mouldings

**Species:** Pine **Material:** Wood

**Dimensions:** 9/16" x 3-7/16"

## **Pre-Finish Stain Options**