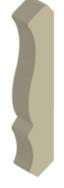

610C

## **Specifications**

Series: Crown

**Product Line:** Mouldings

**Species:** Pine **Material:** Wood

**Dimensions:** 9/16" x 3-7/16"