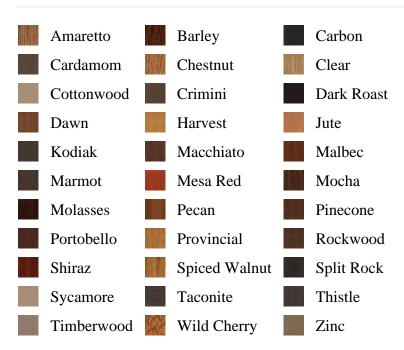

## Specifications

Series: Cove

**Product Line:** Mouldings

**Species:** Pine **Material:** Wood

**Dimensions:** 9/16" x 2" Pre-Finish Stain Options