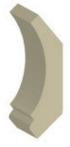

## Specifications

Series: Cove

**Product Line:** Mouldings

**Species:** Pine **Material:** Wood

**Dimensions:** 9/16" x 2" Pre-Finish Stain Options