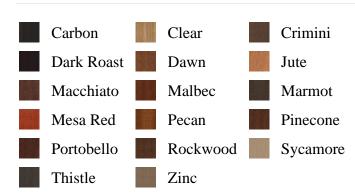

## **Specifications**

Series: Cove

**Product Line:** Mouldings

**Species:** Pine **Material:** Wood

**Dimensions:** 9/16" x 1-5/8"

**Pre-Finish Stain Options** 