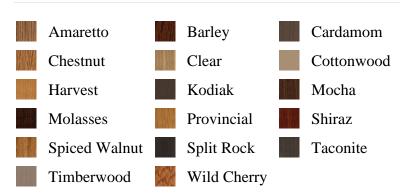

709, pb\_was\_associated\_from)) ORDER BY is\_associated DESC, pb\_product\_number

SELECT pb\_product.id, pb\_image\_uploaded AS image\_uploaded, pb\_product\_number AS product\_number, pb\_product.pb\_description AS description, pb\_product\_name AS product\_name, pb\_active AS active, CASE WHEN IN\_ARRAY(34709, pb\_associated\_to) THEN 1 WHEN IN\_ARRAY(34709, pb\_was\_associated\_from) THEN 1 ELSE 0 END AS is\_associated FROM pb.pb\_product WHERE IN\_ARRAY(423, pb\_product\_line) AND (IN\_ARRAY(34709, pb\_associated\_to) OR IN\_ARRAY(34709, pb\_was\_associated\_from)) ORDER BY is\_associated DESC, pb\_product\_number



605A

## **Specifications**

Series: Cove

**Product Line:** Mouldings

Species: Oak

Material: Wood

**Dimensions:** 9/16" x 1-3/4"

## **Pre-Finish Stain Options**