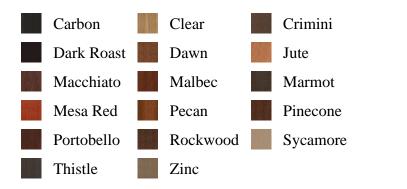

## Specifications

Series: Cove Product Line: Mouldings Species: Pine Material: Wood Dimensions: 9/16" x 1-5/8" Pre-Finish Stain Options