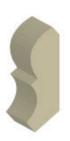

## Specifications

Series: Cove Product Line: Mouldings Species: Pine Material: Wood Dimensions: 9/16" x 1-5/8" Pre-Finish Stain Options