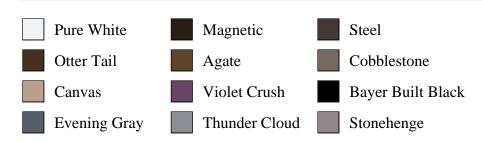

## **Pre-Finish Paint Options**

|                       | White | Arctic White |                    |
|-----------------------|-------|--------------|--------------------|
|                       |       |              |                    |
| Bayer Built Woodworks |       |              | www.bayerbuilt.com |