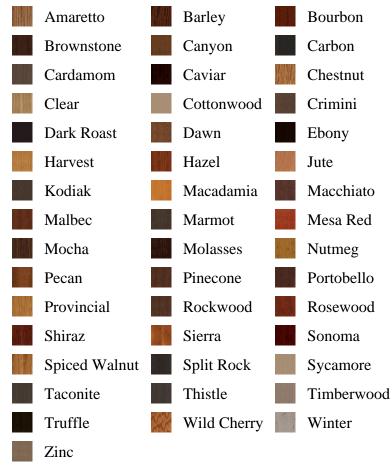

_from)) ORDER BY is\_associated DESC, pb\_product\_number

SELECT pb\_product.id, pb\_image\_uploaded AS image\_uploaded, pb\_product\_number AS product\_number, pb\_product.pb\_description AS description, pb\_product\_name AS product\_name, pb\_active AS active,CASE WHEN IN\_ARRAY(34706, pb\_associated\_to) THEN 1 WHEN IN\_ARRAY(34706, pb\_was\_associated\_from) THEN 1 ELSE 0 END AS is\_associated FROM pb.pb\_product WHERE IN\_ARRAY(423, pb\_product\_line) AND (IN\_ARRAY(34706, pb\_associated\_to) OR IN\_ARRAY(34706, pb\_was\_associated\_from)) ORDER BY is\_associated DESC, pb\_product\_number





## Specifications

Series: Cove

**Product Line:** Mouldings

Species: Primed Poplar, Poplar, Oak, Knotty Alder

Material: Wood

**Dimensions:** 3/4" x 1-1/4"

## **Pre-Finish Stain Options**



## **Pre-Finish Paint Options**





|                       | White | Arctic White |                    |
|-----------------------|-------|--------------|--------------------|
|                       |       |              |                    |
| Bayer Built Woodworks |       |              | www.bayerbuilt.com |