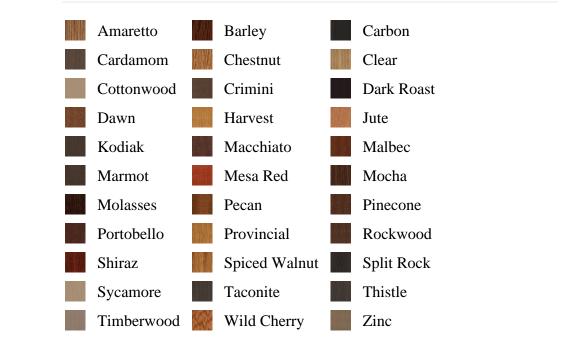

## Specifications

Series: Cove Product Line: Mouldings Species: Pine, Oak Material: Wood Dimensions: 1/2" x 1/2" Pre-Finish Stain Options

Bayer Built Woodworks

www.bayerbuilt.com