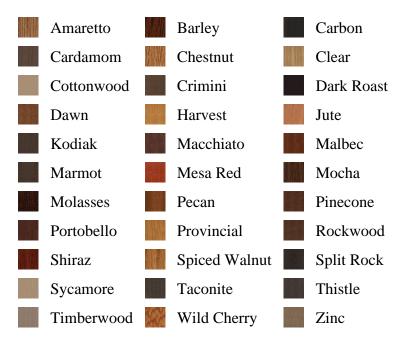

## **Specifications**

**Series:** Additional Moulding **Product Line:** Mouldings

Species: Pine, OakMaterial: Wood

**Dimensions:** 1/4" x 3/4" Pre-Finish Stain Options