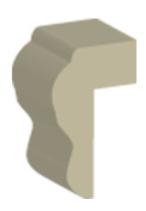

## Specifications

Series: Additional Moulding Product Line: Mouldings Species: Oak Material: Wood Dimensions: 3/4" x 1-1/4" Pre-Finish Stain Options

www.bayerbuilt.com