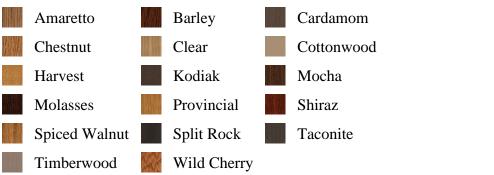

## Specifications

Series: Additional Moulding Product Line: Mouldings Species: Oak Material: Wood Dimensions: 3/4" x 1-1/4" Pre-Finish Stain Options

www.bayerbuilt.com