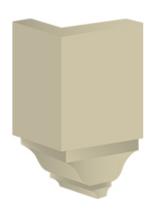

## Specifications

Series: Corner Product Line: Mouldings Species: Oak Material: Wood Dimensions: 3-7/16" x 3-3/4" Pre-Finish Stain Options