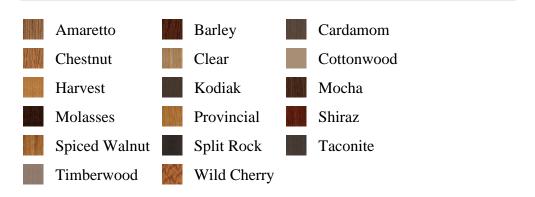

## Specifications

Series: Corner Product Line: Mouldings Species: Oak Material: Wood Dimensions: 3-7/16" x 3-3/4" Pre-Finish Stain Options