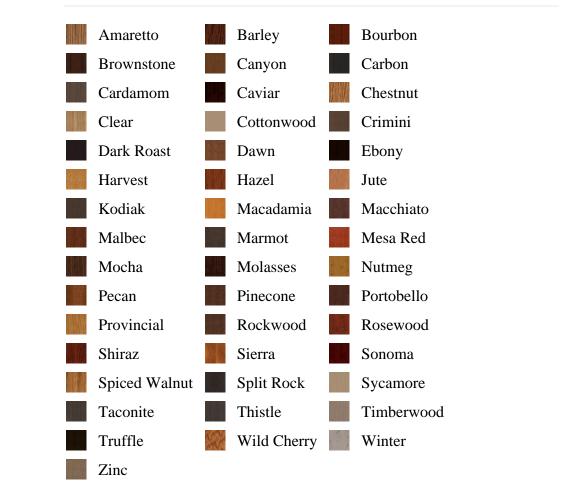

## Specifications

Series: Block Product Line: Mouldings Species: Alder, Poplar, Oak Material: Wood Dimensions: 1-1/4" x 1-1/4" x 18" Pre-Finish Stain Options

www.bayerbuilt.com