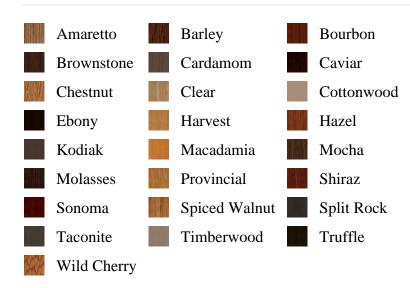

## Specifications

Series: Block

**Product Line:** Mouldings**Species:** Maple, Oak

Material: Wood

**Dimensions:** 1-1/8" x 1-5/8" x 6-1/2"

**Pre-Finish Stain Options** 