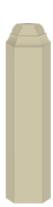

## Specifications

Series: Block

**Product Line:** Mouldings**Species:** Maple, Oak

Material: Wood

**Dimensions:** 1-1/8" x 1-5/8" x 6-1/2"

**Pre-Finish Stain Options** 