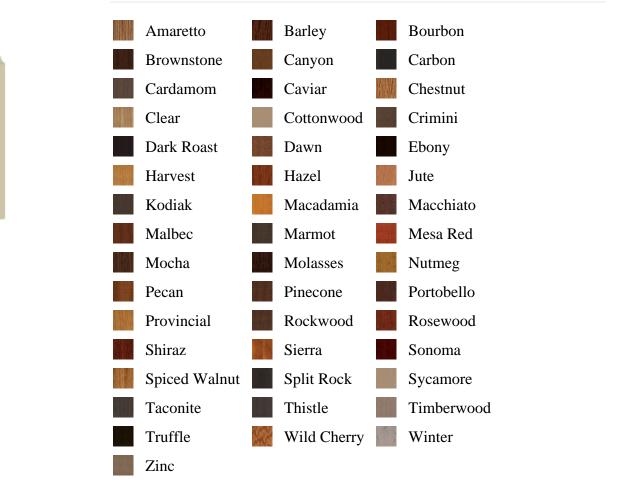

## Specifications

Series: Block Product Line: Mouldings Species: Alder, Poplar, Maple, Oak Material: Wood Dimensions: 3/4" x 1-1/4" x 6" Pre-Finish Stain Options

www.bayerbuilt.com