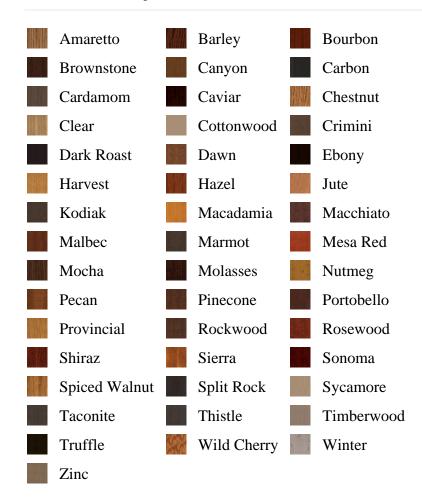

## **Specifications**

Series: Block

**Product Line:** Mouldings

**Species:** Alder, Poplar, Maple, Oak

Material: Wood

**Dimensions:** 1-1/4" x 1-1/4" x 6"

**Pre-Finish Stain Options** 