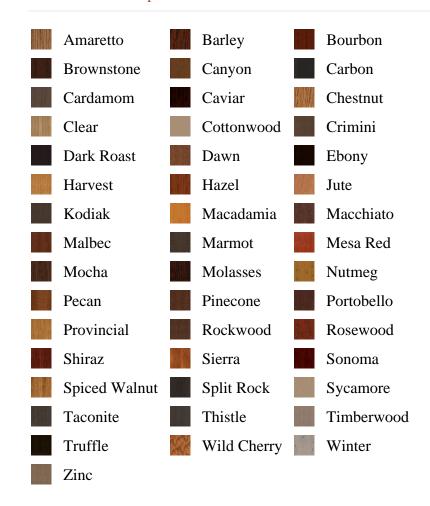

## Specifications

Series: Block

**Product Line:** Mouldings

**Species:** Alder, Poplar, Maple, Oak

Material: Wood

**Dimensions:** 3/4" x 3/4" x 6"

**Pre-Finish Stain Options** 