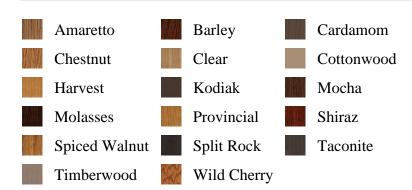

## **Specifications**

Series: Block

**Product Line:** Mouldings

**Species:** Oak **Material:** Wood

**Dimensions:** 45° radius - 6" Height

**Pre-Finish Stain Options** 