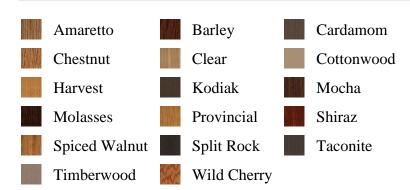

## **Specifications**

Series: Block

**Product Line:** Mouldings

**Species:** Oak **Material:** Wood

**Dimensions:** 90° Radius - 6" Height

**Pre-Finish Stain Options** 