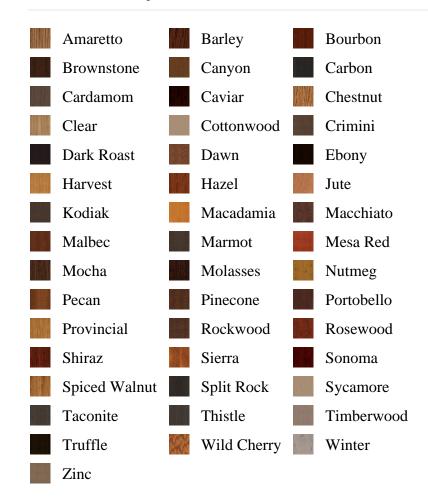

## Specifications

Series: Block

**Product Line:** Mouldings

**Species:** Alder, Poplar, Maple, Oak

Material: Wood

**Dimensions:** 90° Radius - 6" Height

**Pre-Finish Stain Options** 