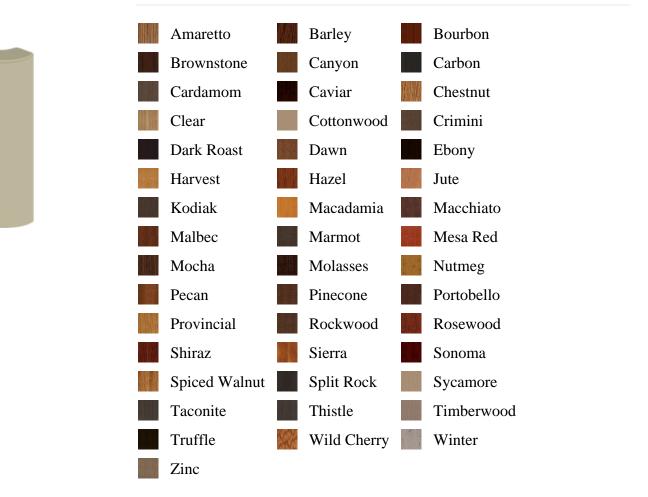

## Specifications

Series: Block Product Line: Mouldings Species: Alder, Poplar, Maple, Oak Material: Wood Dimensions: 90° Radius - 4" Height Pre-Finish Stain Options

Bayer Built Woodworks

www.bayerbuilt.com