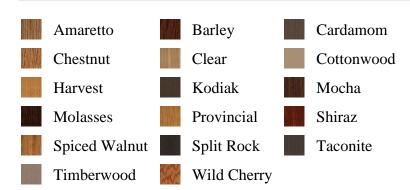

## **Specifications**

Series: Block

**Product Line:** Mouldings

**Species:** Oak **Material:** Wood

**Dimensions:** 90° Radius - 4" Height

**Pre-Finish Stain Options** 