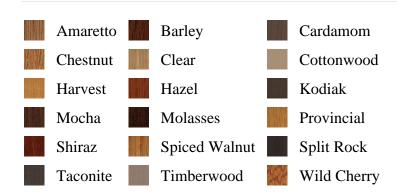

## **Specifications**

Series: Block

**Product Line:** Mouldings

**Species:** Oak **Material:** Wood

**Dimensions:** 45° Radius - 5" Height

**Pre-Finish Stain Options** 