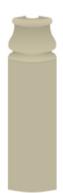

## **Specifications**

Series: Block

**Product Line:** Mouldings**Species:** Maple, Oak

Material: Wood

**Dimensions:** 90° Radius - 7" Height

**Pre-Finish Stain Options** 