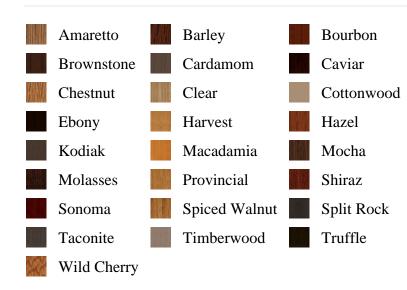

## **Specifications**

Series: Block

**Product Line:** Mouldings**Species:** Maple, Oak

Material: Wood

**Dimensions:** 90° Radius - 7" Height

**Pre-Finish Stain Options** 