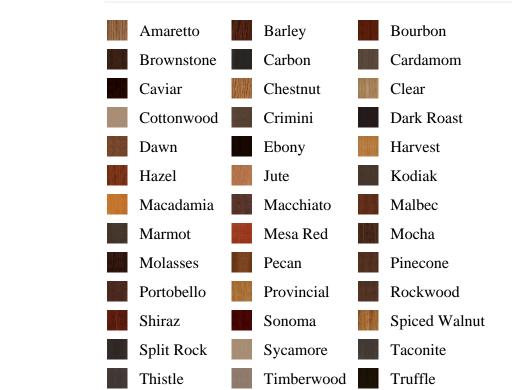

## **Specifications**

Series: Block

**Product Line:** Mouldings**Species:** Poplar, Maple, Oak

Material: Wood

**Dimensions:** 90° Radius - 7" Height

**Pre-Finish Stain Options** 

Wild Cherry

Zinc