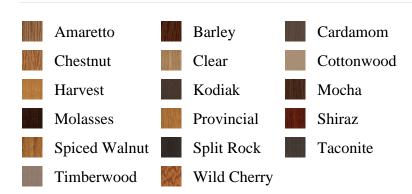

iated\_from)) ORDER BY is\_associated DESC, pb\_product\_number

SELECT pb\_product.id, pb\_image\_uploaded AS image\_uploaded, pb\_product\_number AS product\_number, pb\_product.pb\_description AS description, pb\_product\_name AS product\_name, pb\_active AS active, CASE WHEN IN\_ARRAY(34637, pb\_associated\_to) THEN 1 WHEN IN\_ARRAY(34637, pb\_was\_associated\_from) THEN 1 ELSE 0 END AS is\_associated FROM pb.pb\_product WHERE IN\_ARRAY(423, pb\_product\_line) AND (IN\_ARRAY(34637, pb\_associated\_to) OR IN\_ARRAY(34637, pb\_was\_associated\_from)) ORDER BY is\_associated DESC, pb\_product\_number



## 189C

## **Specifications**

Series: Block

**Product Line:** Mouldings

**Species:** Oak **Material:** Wood

**Dimensions:** 15/16" x 3-1/2" x 6-1/2"

## **Pre-Finish Stain Options**