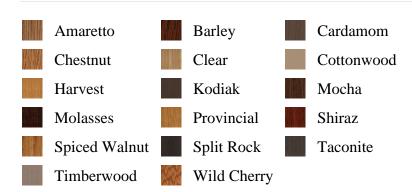

## **Specifications**

Series: Block

**Product Line:** Mouldings

**Species:** Oak **Material:** Wood

**Dimensions:** 3/4" x 3-1/2" x 6-1/2"

**Pre-Finish Stain Options** 