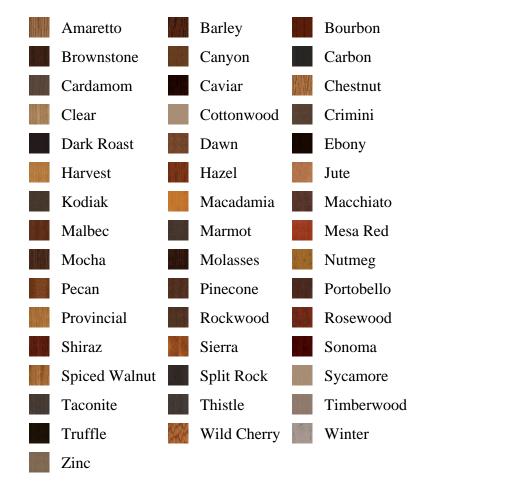

## Specifications

Series: Block Product Line: Mouldings Species: Poplar, Maple, Oak, Knotty Alder Material: Wood Dimensions: 1-1/16" x 3-1/2" x 3-1/2" Pre-Finish Stain Options

www.bayerbuilt.com