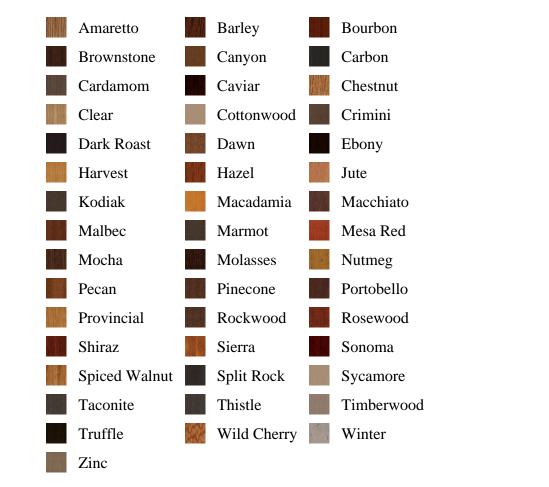

## Specifications

Series: Block Product Line: Mouldings Species: Poplar, Maple, Oak, Knotty Alder Material: Wood Dimensions: 5/8" x 2-1/2" x 5" Pre-Finish Stain Options

www.bayerbuilt.com