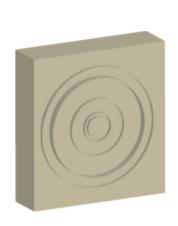

## **181C**

## Specifications

Series: Block

**Product Line:** Mouldings

Species: Primed Ultralight MDF, Poplar, Maple, Oak, Knotty Alder

Material: Wood

**Dimensions:** 5/8" x 2-1/2" x 2-1/2"

**Pre-Finish Stain Options** 