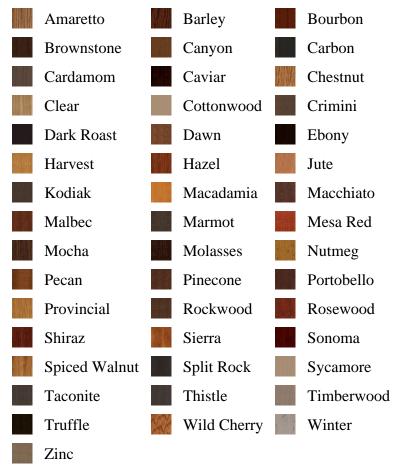

## Specifications

Series: Block

**Product Line:** Mouldings

Species: Primed Ultralight MDF, Poplar, Maple, Oak, Knotty Alder

Material: Wood

**Dimensions:** 5/8" x 2-1/2" x 2-1/2"

**Pre-Finish Stain Options** 