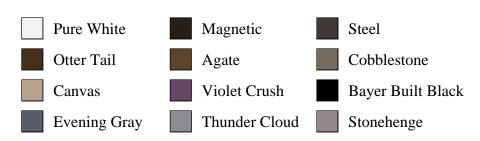

## Specifications

Series: Block

**Product Line:** Mouldings

Species: Primed Ultralight MDF, Poplar, Maple, Oak, Knotty Alder

Material: Wood

**Dimensions:** 5/8" x 2-1/2" x 2-1/2"

**Pre-Finish Stain Options** 