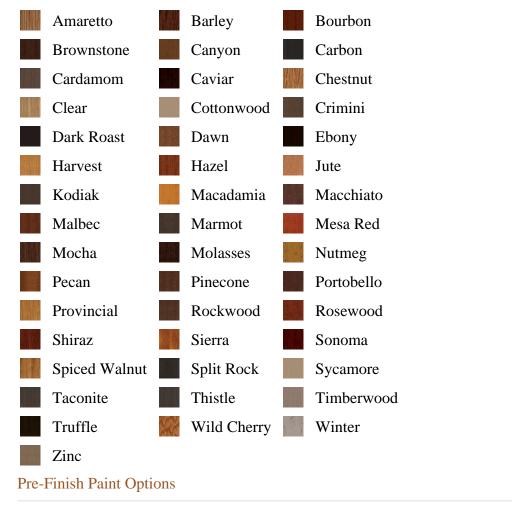

## Specifications

Series: Block
Product Line: Mouldings
Species: Primed Ultralight MDF, Poplar, Maple, Oak, Knotty Alder
Material: Wood
Dimensions: 13/16" x 3-1/2" x 3-1/2"
Pre-Finish Stain Options

Bayer Built Woodworks