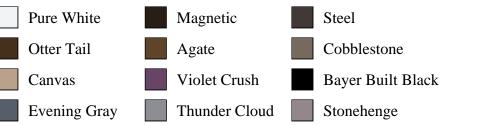

## Specifications

Series: Block
Product Line: Mouldings
Species: Primed Ultralight MDF, Poplar, Maple, Oak, Knotty Alder
Material: Wood
Dimensions: 13/16" x 3-1/2" x 3-1/2"
Pre-Finish Stain Options

Bayer Built Woodworks