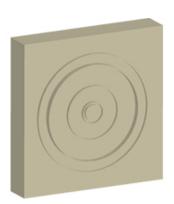

## Specifications

Series: Block
Product Line: Mouldings
Species: Primed Ultralight MDF, Poplar, Maple, Oak, Knotty Alder
Material: Wood
Dimensions: 13/16" x 3-1/2" x 3-1/2"
Pre-Finish Stain Options

Bayer Built Woodworks