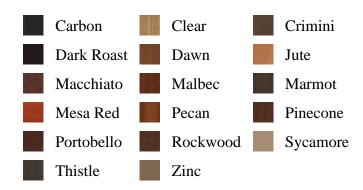

\_was\_associated\_from)) ORDER BY is\_associated DESC, pb\_product\_number

SELECT pb\_product.id, pb\_image\_uploaded AS image\_uploaded, pb\_product\_number AS product\_number, pb\_product.pb\_description AS description, pb\_product\_name AS product\_name, pb\_active AS active, CASE WHEN IN\_ARRAY(34621, pb\_associated\_to) THEN 1 WHEN IN\_ARRAY(34621, pb\_was\_associated\_from) THEN 1 ELSE 0 END AS is\_associated FROM pb.pb\_product WHERE IN\_ARRAY(423, pb\_product\_line) AND (IN\_ARRAY(34621, pb\_associated\_to) OR IN\_ARRAY(34621, pb\_was\_associated\_from)) ORDER BY is\_associated DESC, pb\_product\_number



279C

## **Specifications**

Series: Base

**Product Line:** Mouldings

**Species:** Pine **Material:** Wood

**Dimensions:** 9/16" x 4-3/16"

## **Pre-Finish Stain Options**