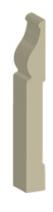

279C

## **Specifications**

Series: Base

**Product Line:** Mouldings

**Species:** Pine **Material:** Wood

**Dimensions:** 9/16" x 4-3/16"