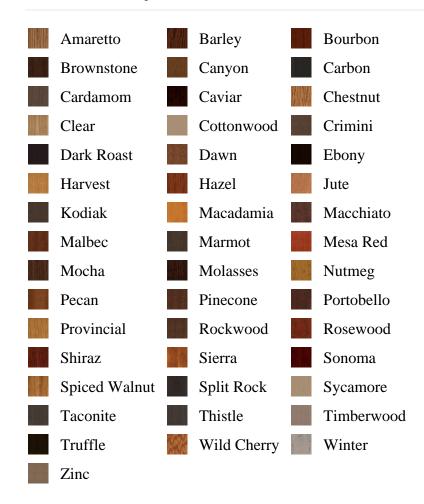

## Specifications

**Series:** Base

**Product Line:** Mouldings

**Species:** Poplar, Maple, Oak, Knotty Alder

Material: Wood

**Dimensions:** 1/2" x 4-1/4"

**Pre-Finish Stain Options** 