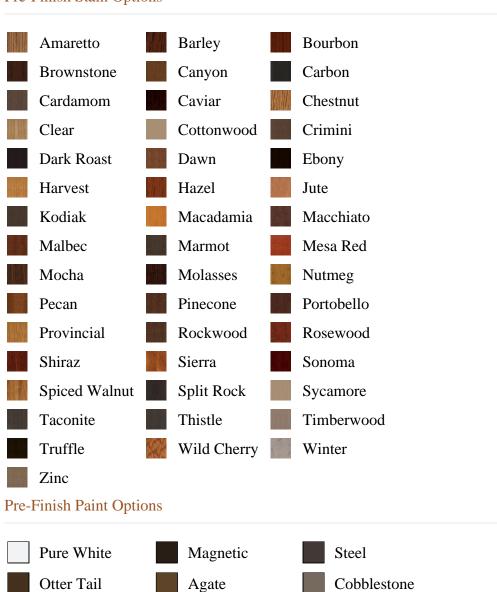

## **Pre-Finish Stain Options**

Violet Crush

Bayer Built Black

|                       | White | Arctic White |                    |
|-----------------------|-------|--------------|--------------------|
|                       |       |              |                    |
| Bayer Built Woodworks |       |              | www.bayerbuilt.com |