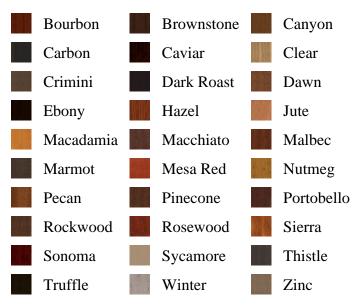

## Specifications

Series: Base

**Product Line:** Mouldings

**Species:** Primed Ultralight MDF, Pine, Knotty Alder

Material: Wood

**Dimensions:** 7/16" x 3-1/4"

**Pre-Finish Stain Options** 