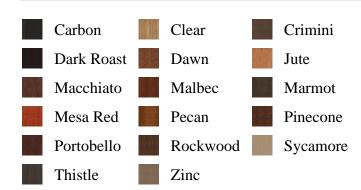

b\_was\_associated\_from)) ORDER BY is\_associated DESC, pb\_product\_number

SELECT pb\_product.id, pb\_image\_uploaded AS image\_uploaded, pb\_product\_number AS product\_number, pb\_product.pb\_description AS description, pb\_product\_name AS product\_name, pb\_active AS active, CASE WHEN IN\_ARRAY(34615, pb\_associated\_to) THEN 1 WHEN IN\_ARRAY(34615, pb\_was\_associated\_from) THEN 1 ELSE 0 END AS is\_associated FROM pb.pb\_product WHERE IN\_ARRAY(423, pb\_product\_line) AND (IN\_ARRAY(34615, pb\_associated\_to) OR IN\_ARRAY(34615, pb\_was\_associated\_from)) ORDER BY is\_associated DESC, pb\_product\_number



229A

## **Specifications**

Series: Base

**Product Line:** Mouldings

**Species:** Pine **Material:** Wood

**Dimensions:** 9/16" x 3-1/4"

## **Pre-Finish Stain Options**