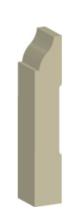

229A

## **Specifications**

Series: Base

**Product Line:** Mouldings

**Species:** Pine **Material:** Wood

**Dimensions:** 9/16" x 3-1/4"