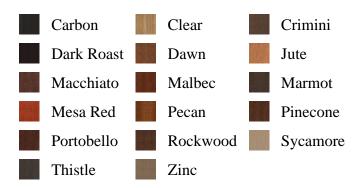

ociated\_from)) ORDER BY is\_associated DESC, pb\_product\_number

SELECT pb\_product.id, pb\_image\_uploaded AS image\_uploaded, pb\_product\_number AS product\_number, pb\_product.pb\_description AS description, pb\_product\_name AS product\_name, pb\_active AS active, CASE WHEN IN\_ARRAY(34613, pb\_associated\_to) THEN 1 WHEN IN\_ARRAY(34613, pb\_was\_associated\_from) THEN 1 ELSE 0 END AS is\_associated FROM pb.pb\_product WHERE IN\_ARRAY(423, pb\_product\_line) AND (IN\_ARRAY(34613, pb\_associated\_to) OR IN\_ARRAY(34613, pb\_was\_associated\_from)) ORDER BY is\_associated DESC, pb\_product\_number



**219F** 

## **Specifications**

Series: Base

**Product Line:** Mouldings **Species:** Knotty Pine

**Material:** Wood

**Dimensions:** 1/2" x 3-1/4"

## **Pre-Finish Stain Options**