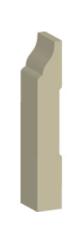

**219F** 

## **Specifications**

Series: Base

**Product Line:** Mouldings **Species:** Knotty Pine

**Material:** Wood

**Dimensions:** 1/2" x 3-1/4"