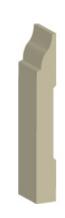

## 219E

## Specifications

Series: Base

**Product Line:** Mouldings

**Species:** Pine **Material:** Wood

**Dimensions:** 3/8" x 3" Pre-Finish Stain Options