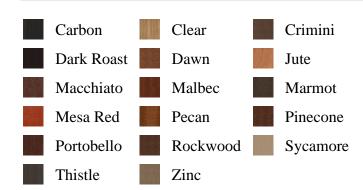

## Specifications

Series: Base

**Product Line:** Mouldings

**Species:** Pine **Material:** Wood

**Dimensions:** 3/8" x 3" Pre-Finish Stain Options