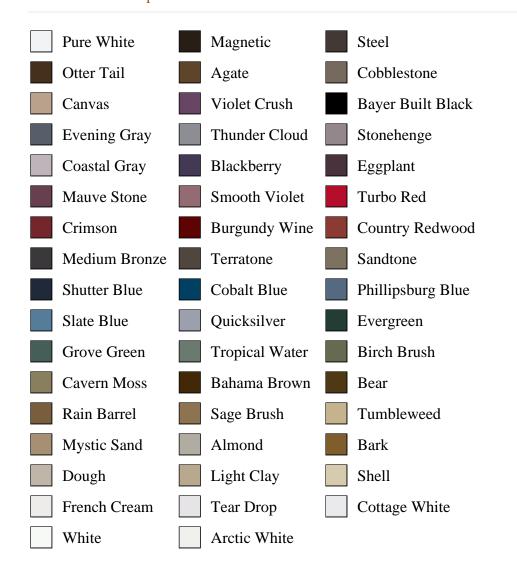

, pb\_was\_associated\_from)) ORDER BY is\_associated DESC, pb\_product\_number

SELECT pb\_product.id, pb\_image\_uploaded AS image\_uploaded, pb\_product\_number AS product\_number, pb\_product.pb\_description AS description, pb\_product\_name AS product\_name, pb\_active AS active,CASE WHEN IN\_ARRAY(34601, pb\_associated\_to) THEN 1 WHEN IN\_ARRAY(34601, pb\_was\_associated\_from) THEN 1 ELSE 0 END AS is\_associated FROM pb.pb\_product WHERE IN\_ARRAY(423, pb\_product\_line) AND (IN\_ARRAY(34601, pb\_associated\_to) OR IN\_ARRAY(34601, pb\_was\_associated\_from)) ORDER BY is\_associated DESC, pb\_product\_number

## Specifications

Series: Stop

**Product Line:** Mouldings

**Species:** Primed Ultralight MDF

Material: MDF

**Dimensions:** 3/8" x 1-1/4"

**Pre-Finish Paint Options**