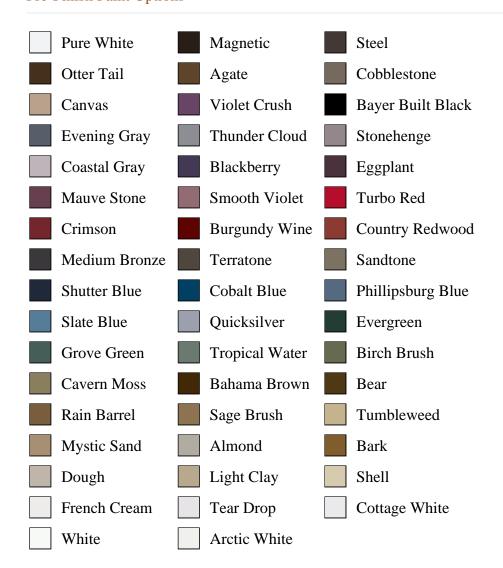

## Specifications

Series: Base

**Product Line:** Mouldings

**Species:** Primed Ultralight MDF

Material: MDF

**Dimensions:** 1/2" x 5" Pre-Finish Paint Options