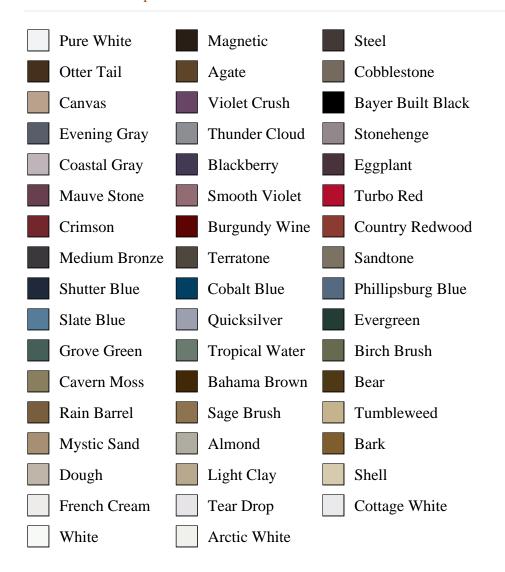

## Specifications

Series: Base

**Product Line:** Mouldings

**Species:** Primed Ultralight MDF

Material: MDF

**Dimensions:** 7/16" x 4-1/8"

**Pre-Finish Paint Options** 